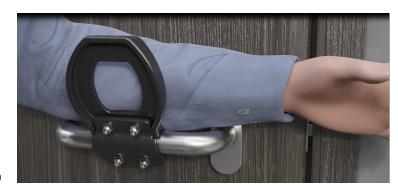

## **Features**

- Allows the door to be opened with forearm
- Reduces the risk of direct contact of viruses and bacteria on the door handle
- Door opener itself has an ergonomic shape and is very easy to install
- It is used for handles with diameters from 19 to 22 mm
- It may prove to be a valuable ally in the fight against COVID-19