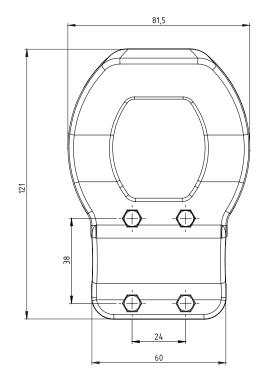

## **Features**

- Allows the door to be opened with forearm
- Reduces the risk of direct contact of viruses and bacteria on the door handle
- Door opener itself has an ergonomic shape and is very easy to install
- It is used for handles with diameters from 19 to 22 mm
- It may prove to be a valuable ally in the fight against COVID-19