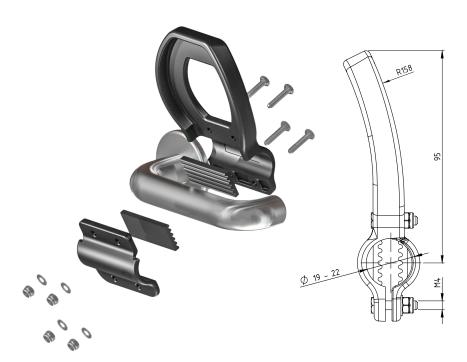

## **Features**

- Allows the door to be opened with forearm
- Reduces the risk of direct contact of viruses and bacteria on the door handle
- Door opener itself has an ergonomic shape and is very easy to install
- It is used for handles with diameters from 19 to 22 mm
- It may prove to be a valuable ally in the fight against COVID-19

## **Material Specification**

| Door Opener Part 1               | Plastic         |
|----------------------------------|-----------------|
| Door Opener Part 2               | Plastic         |
| Self-Locking Nut M4 DIN985       | Stainless Steel |
| Washer M4 DIN125                 | Stainless Steel |
| Hexagonal Headed Screw M4 DIN933 | Stainless Steel |
| Non-Slip Pad                     | EPDM            |